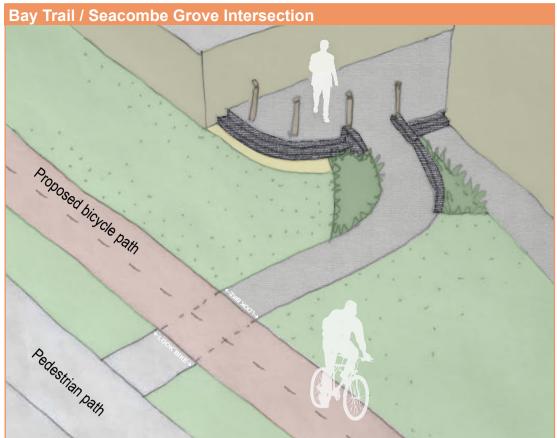

The modifications to the end of the Seacombe Grove pedestrian access walkway will provide a paved access path connecting the walkway to the Bay Trail and the dog beach. This will improve access for everyone, particularly people with mobility issues.