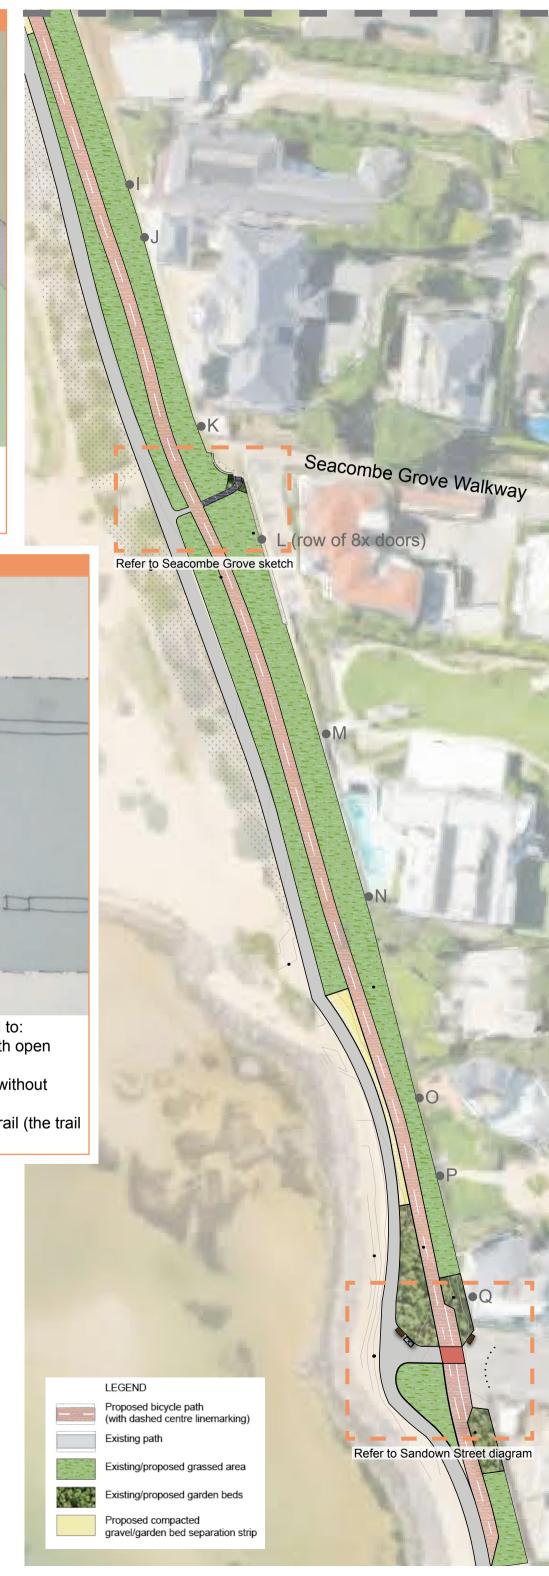

The modifications to the end of the Seacombe Grove pedestrian access walkway will provide a paved access path connecting the walkway to the Bay Trail and the dog beach. This will improve access for everyone, particularly people with mobility issues.

| Distance between residential rear gates and proposed cycling path |                    |                                                 |
|-------------------------------------------------------------------|--------------------|-------------------------------------------------|
| Gate                                                              | Address            | Distance from gate/garage doors to edge of path |
| Α                                                                 | 5 St Ninians Road  | 2.8 metres                                      |
| В                                                                 | 3 St Ninians Road  | 4.5 metres                                      |
| С                                                                 | 2 St Ninians Court | 3.9 metres                                      |
| D                                                                 | 3 St Ninians Court | 3.1 metres                                      |
| E                                                                 | 12 Moule Avenue    | 4.4 metres                                      |
| F                                                                 | 14 Moule Avenue    | 5.7 metres                                      |
| G                                                                 | 16 Moule Avenue    | 5.2 metres                                      |
| Н                                                                 | 16 Moule Avenue    | 5.3 metres                                      |
| I                                                                 | 41 Seacombe Grove  | 5.0 metres                                      |
| J                                                                 | 39 Seacombe Grove  | 4.3 metres                                      |
| K                                                                 | 37 Seacombe Grove  | 4.8 metres                                      |
| L                                                                 | 29 Seacombe Grove  | Min. 5.8 metres                                 |
| М                                                                 | 23 Seacombe Grove  | 5.4 metres                                      |
| N                                                                 | 19 Seacombe Grove  | 5.4 metres                                      |
| 0                                                                 | 10 Sandown Street  | 3.0 metres                                      |
| Р                                                                 | 10 Sandown Street  | 3.3 metres                                      |
| Q                                                                 | 10 Sandown Street  | 3.8 metres                                      |