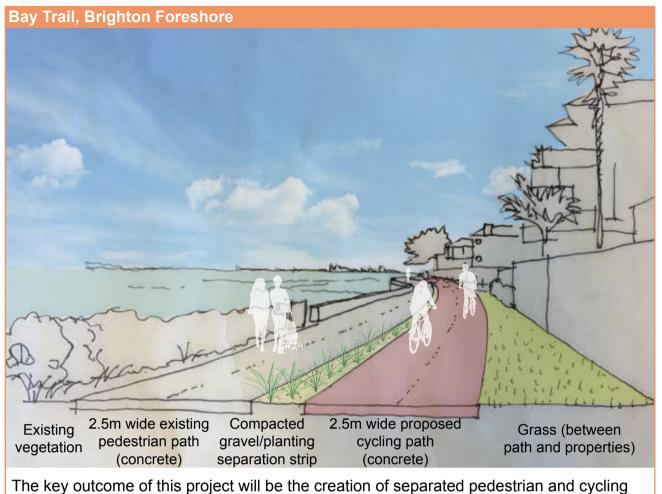

## **NEW BAY TRAIL PATH FOR CYCLISTS Brighton Foreshore**

**Bay Trail / Bay Street Intersection** Seating Pedestrian path crossing

the separated bicycle trail that already exists north of Bay Street.

The proposed modifications to the Bay Street intersection are intended to:

- Create a single trail crossing point clearly defined by line marking and with open view lines in both directions
- Create spaces to the side of the trail for pedestrians and cyclists to stop without obstructing other trail users.
- Additional space for pedestrian and cycle stopping and circulation is made available by a minor reduction in road area, moving the bollards approximately 2 metres east of their existing locations.