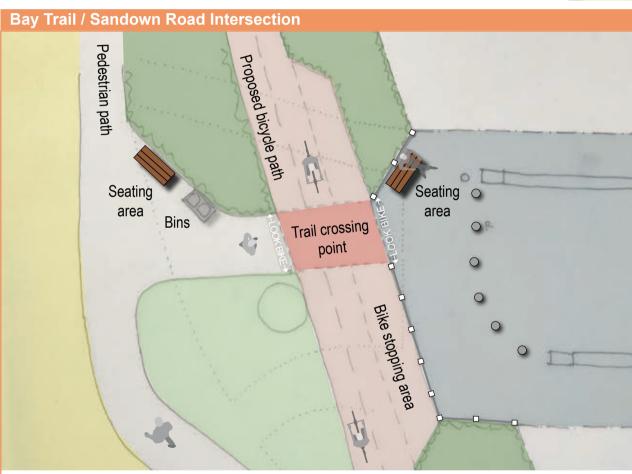

The proposed modifications to the Sandown Street intersection are intended to:

- Create a single trail crossing point clearly defined by line marking and with open view lines in both directions
- Create spaces to the side of the trail for pedestrians and cyclists to stop without obstructing other trail users
- Create a transition between the separated and shared pedestrian/cycle trail (the trail will remain shared to the south of Sandown Street)