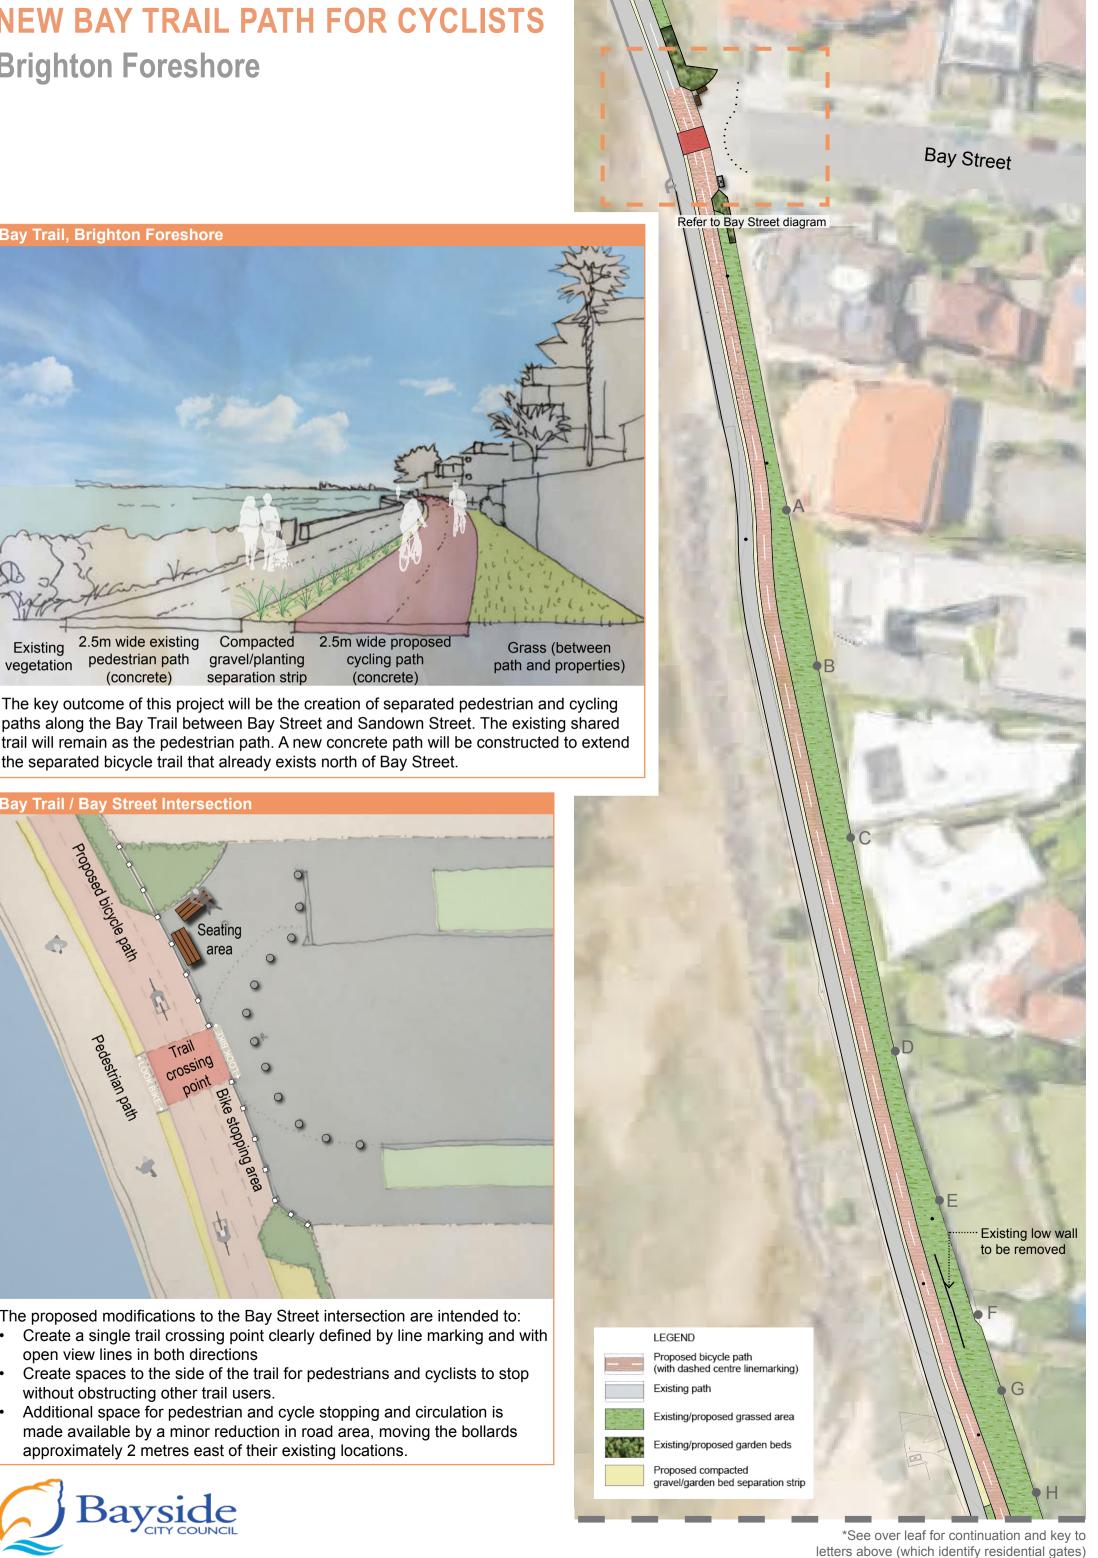

## **NEW BAY TRAIL PATH FOR CYCLISTS Brighton Foreshore**

**Bay Trail / Bay Street Intersection** Seating Pedestrian path crossing

the separated bicycle trail that already exists north of Bay Street.

The proposed modifications to the Bay Street intersection are intended to:

- Create a single trail crossing point clearly defined by line marking and with open view lines in both directions
- Create spaces to the side of the trail for pedestrians and cyclists to stop without obstructing other trail users.
- Additional space for pedestrian and cycle stopping and circulation is made available by a minor reduction in road area, moving the bollards approximately 2 metres east of their existing locations.

The modifications to the end of the Seacombe Grove pedestrian access walkway will provide a paved access path connecting the walkway to the Bay Trail and the dog beach. This will improve access for everyone, particularly people with mobility issues.

The proposed modifications to the Sandown Street intersection are intended to:

- Create a single trail crossing point clearly defined by line marking and with open view lines in both directions
- Create spaces to the side of the trail for pedestrians and cyclists to stop without obstructing other trail users
- Create a transition between the separated and shared pedestrian/cycle trail (the trail will remain shared to the south of Sandown Street)

| Distance between residential rear gates and proposed cycling path |                    |                                                 |
|-------------------------------------------------------------------|--------------------|-------------------------------------------------|
| Gate                                                              | Address            | Distance from gate/garage doors to edge of path |
| Α                                                                 | 5 St Ninians Road  | 2.8 metres                                      |
| В                                                                 | 3 St Ninians Road  | 4.5 metres                                      |
| С                                                                 | 2 St Ninians Court | 3.9 metres                                      |
| D                                                                 | 3 St Ninians Court | 3.1 metres                                      |
| E                                                                 | 12 Moule Avenue    | 4.4 metres                                      |
| F                                                                 | 14 Moule Avenue    | 5.7 metres                                      |
| G                                                                 | 16 Moule Avenue    | 5.2 metres                                      |
| Н                                                                 | 16 Moule Avenue    | 5.3 metres                                      |
| I                                                                 | 41 Seacombe Grove  | 5.0 metres                                      |
| J                                                                 | 39 Seacombe Grove  | 4.3 metres                                      |
| K                                                                 | 37 Seacombe Grove  | 4.8 metres                                      |
| L                                                                 | 29 Seacombe Grove  | Min. 5.8 metres                                 |
| М                                                                 | 23 Seacombe Grove  | 5.4 metres                                      |
| N                                                                 | 19 Seacombe Grove  | 5.4 metres                                      |
| 0                                                                 | 10 Sandown Street  | 3.0 metres                                      |
| Р                                                                 | 10 Sandown Street  | 3.3 metres                                      |
| Q                                                                 | 10 Sandown Street  | 3.8 metres                                      |