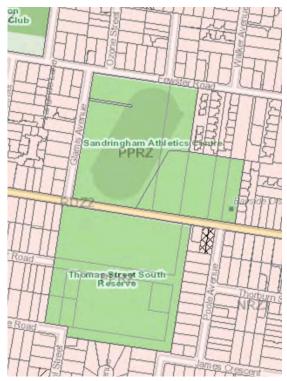

All or part of each parcel is an 'area of cultural heritage sensitivity'.

Figure 2. The above map shows the four parcels of land to the east of the Sandringham Athletics Centre that make up the current netball site and the Thomas St South Reserve. Image - Mapshare.vic.gov.au