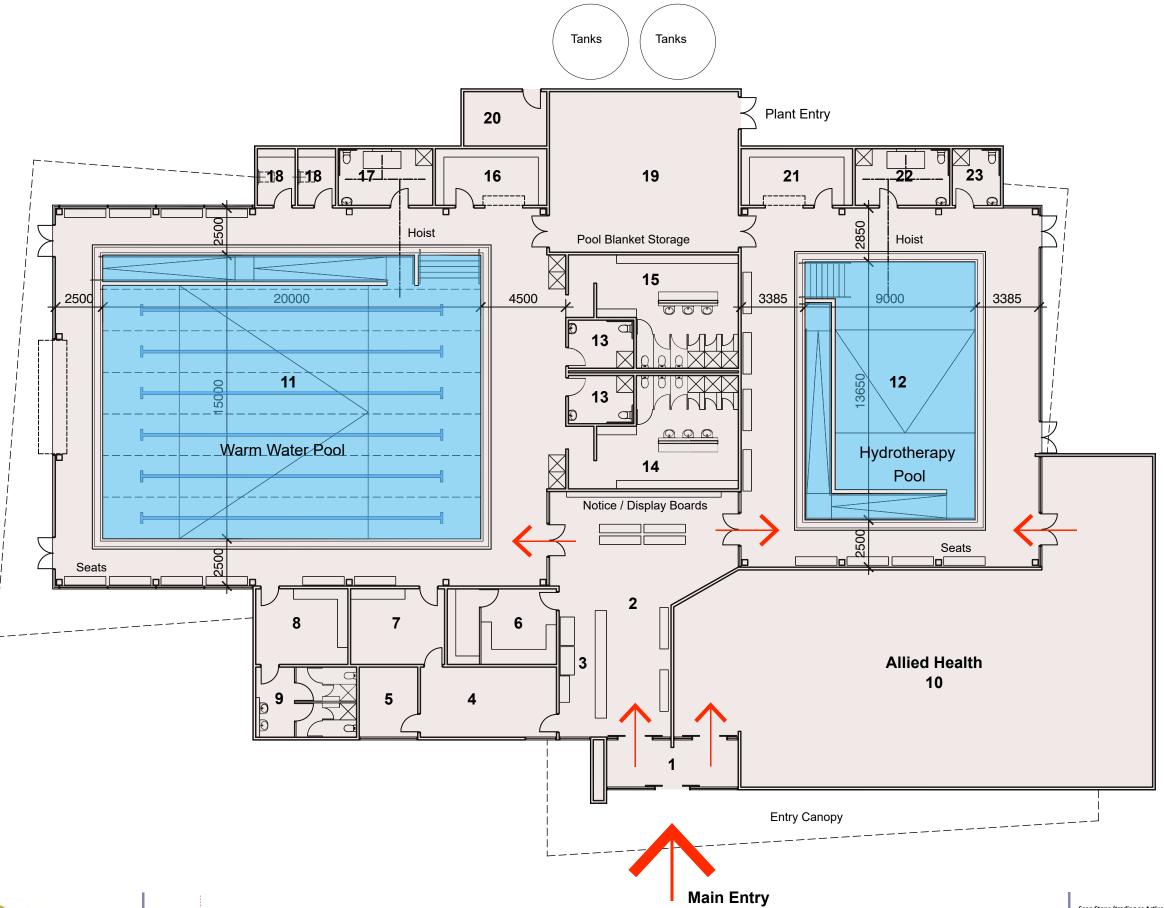

#### 4.1 Floor plan

The proposed plan shows two pool halls to allow for multi-purpose activity in the warm water pool hall, while allowing the hydro pool to be dedicated to allied health and wellbeing. This has allowed for a centralised amenity zone with some amenity on pool deck.

The floor plan shows a 500sqm warm water pool with ramp entry with accessible and family change rooms immediately opposite the pool ramp.

The warm water pool could be programmed for swimming lessons, aqua aerobics classes and available for casual public use.

The 300sq/m hydrotherapy pool has been designed specifically for allied health use, who could maximise the higher pool temperatures, and individual one on one use for high level rehabilitation. The design allows for separate lease or sub lease of the allied health space and hydrotherapy pool. Detailed design of the allied health space should include input from the potential operator.

A small café incorporated into the centres main reception allows the operator of the warm water pool to maximise staff resources by servicing both areas.

Lifeguard supervision would be required for the warm water pool at all times. The hydrotherapy pool would be only used under the supervision of appropriately trained allied health professionals with the support of Lifeguard trained staff from the warm water component when required in emergencies.

Figure 6. Draft site plan for the Thomas St venue

Figure 7. Draft floor plan for the Thomas St venue