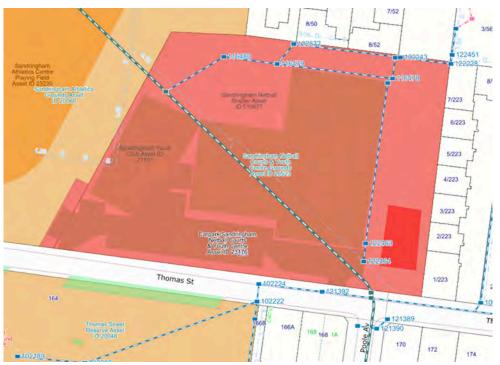

All or part of each parcel is an 'area of cultural heritage sensitivity'.

Figure 2. The above map shows the four parcels of land to the east of the Sandringham Athletics Centre that make up the current netball site and the Thomas St South Reserve. Image - Mapshare.vic.gov.au

Refer to Appendix 1 for maps and parcel details