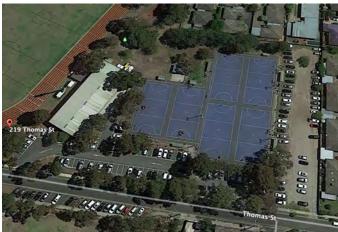

erated by 6 outdoor netball courts. Usage would be spread across seven days with likely peaks on weekday evenings between 4pm and 6pm and Saturday mornings between 9am and 12pm when swimming lessons are in progress. It is anticipated that at peak time there could be some 35 car parks required with frequent turnover associated with swim lessons of 30-minute length. Estimated demand will vary depending on the program schedule of the venue.

The draft concept proposes that all existing formal car parking spaces remain at the site.



Photo 1. Entry to 219 Thomas St, Hampton





## 2.3 Advantages / Disadvantages of the Thomas St, Hampton site

Following a review of the Thomas St site the following advantages and disadvantages are noted for its potential to accommodate a warm water facility.



Figure 2. Aerial view of netball courts at 219 Thomas St, Hampton. Image Google earth

#### Advantages

- Site can accommodate the required components (See Table 1)
- Development can proceed relatively quickly as netball plan to vacate site by December 2022
- Flat site means the development is more easily accommodated
- Arborist report shows a minimal impact on existing significant trees
- Zoned Public Park and Recreation Zone (PPRZ) which the proposed development aligns with
- Off street parking can be incorporated on site
- Centre usage more likely be spread over a number of hours /days and have less peak traffic/parking implications than netball
- The site is central to the City of Bayside and in area with a high proportion of residents aged 60 and over

#### Disadvantages

- Planning