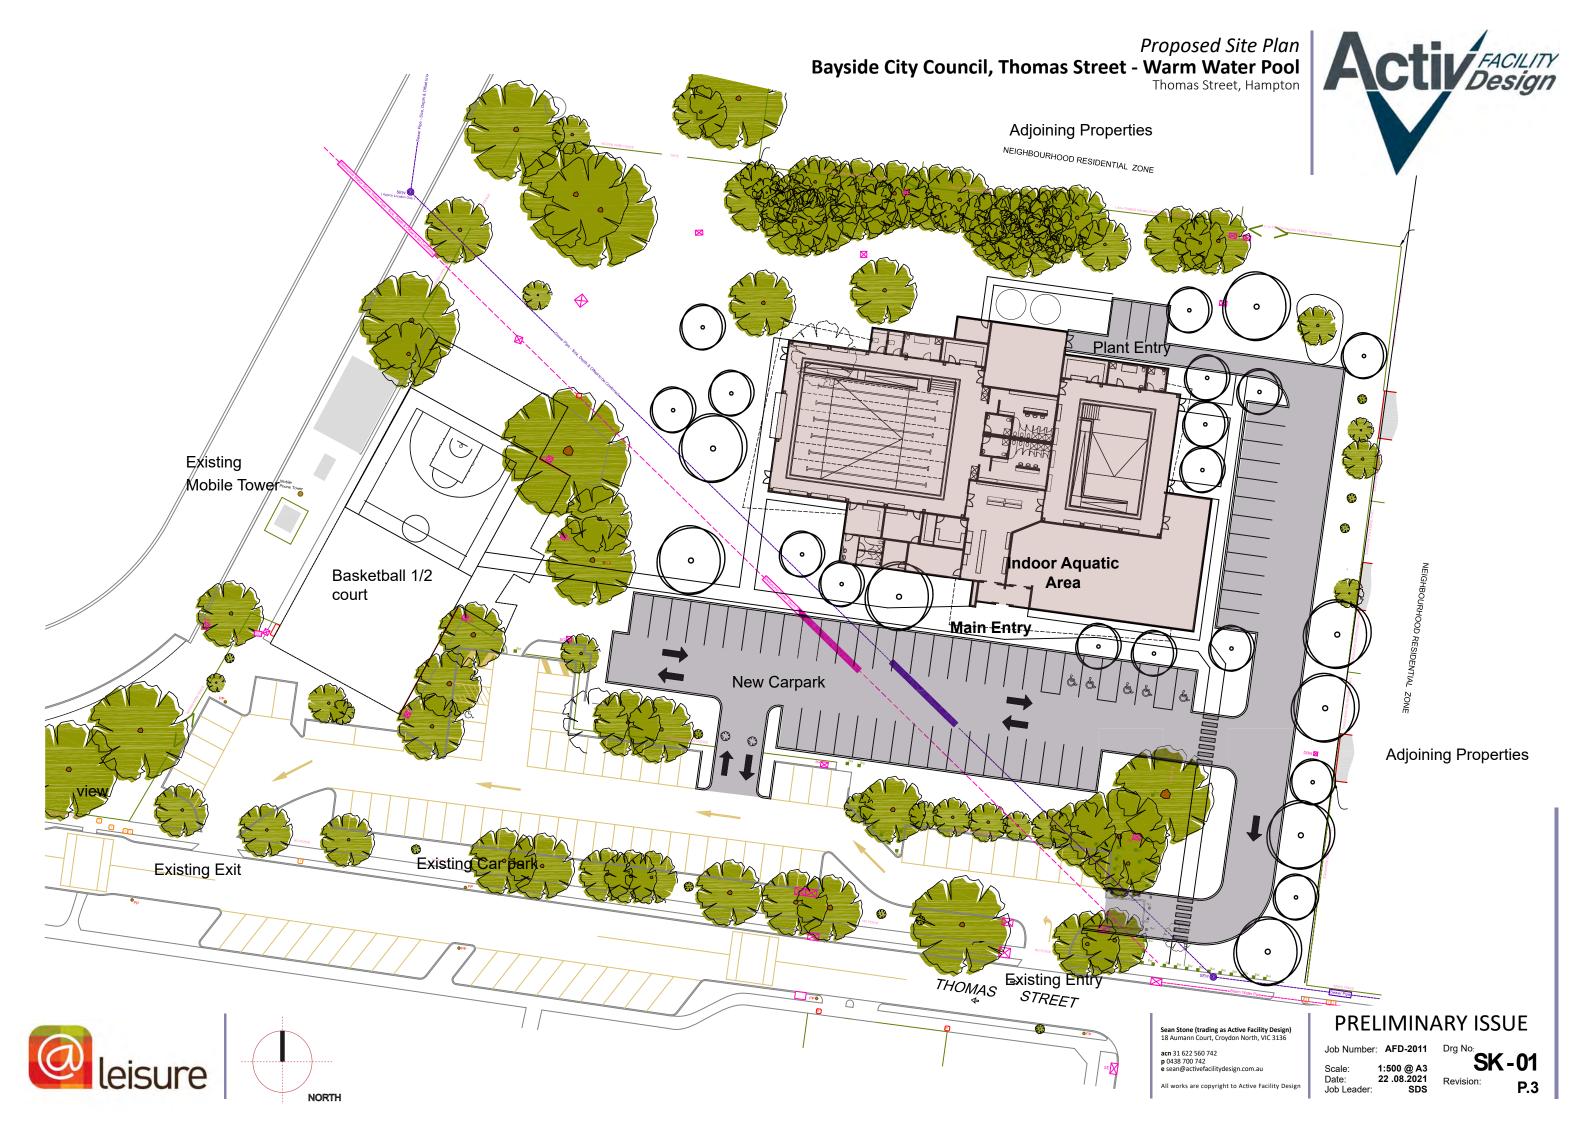

Figure 6. Draft site plan for the Thomas St venue

Figure 7. Draft floor plan for the Thomas St venue