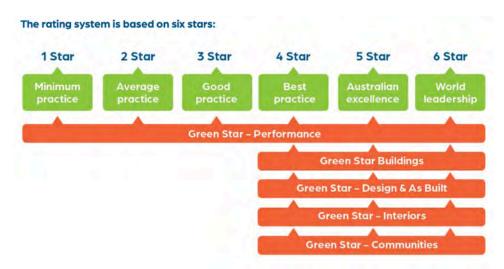

| <sup>1</sup> New. | gbca.or | g.com |
|-------------------|---------|-------|
|-------------------|---------|-------|

leisure

Figure 5. Green star rating system showing the levels required to be met for a 5-star building. Image Green Building Council Australia. Image - new.gbca.org.com