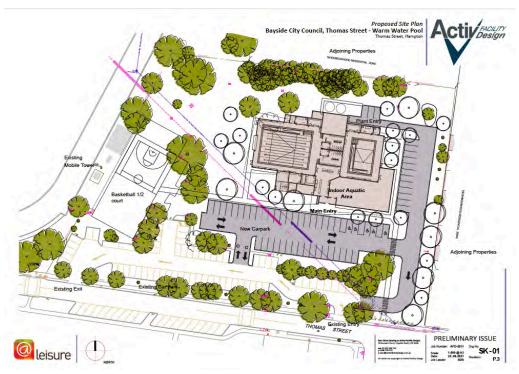

Table 1. Area schedule provided in Brief for the Thomas St venue

The following concept site plan was developed that meets the key criteria including:

- Confirmation that the site is large enough to include the requested components above
- Avoids water easement
- Approximately 70 car spaces retained
- Limited significant tree impacts
- Allows for 20m set back from residential property
- Existing entry and exits from site can be retained.

Figure 6. Draft site plan for the Thomas St venue

Figure 7. Draft floor plan for the Thomas St venue