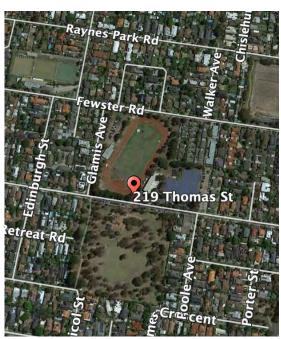

netball court, 4 indoor badminton courts and a sealed car park.

The Sandringham Netball Association organise competition netball and clinics at the site while several netball clubs use Thomas St as a training venue.

Bayside Badminton Club program the 4 indoor badminton courts for adult and children with morning, weeknight and weekend competition.

The land adjoins the Sandringham Athletics Track to the west. Entry to the athletics track is off Glamis Avenue.

Opposite the netball courts on the south side of Thomas St is the Thomas St Reserve which has recently had a large accessible playground installed including extensive accessible play equipment, a senior's exercise area, picnic shelters, a Changing Places and public toilet facility. To the east and north are residential properties.



Figure 1. Aerial view of 219 Thomas St, Hampton. Image Google earth

#### 2.1 Planning

219 Thomas St, Hampton comprises of four parcels of land each zoned as Public Park and Recreation Zone (PPRZ). The four lots are formally identified as Lot 1TP700442, Lot 1TP230813, Lot 1TP239994 and Lot 1TP247721. Immediately to the west is Lot 1TP665761 which incorporates the Sandringham Athletics Track.

The land is not in a designated bushfire zone.

There are 3 overlays that apply to each of the land parcels. They are:

- Design and Development Overlay (DDO)
- Development Contributions Plan Overlay (DCPO)
- Special Building Overlay (SBO).

All or part of each parcel is an 'area of cultural heritage sensitivity'.







Figure 2. The above map shows the four parcels of land to the east of the Sand