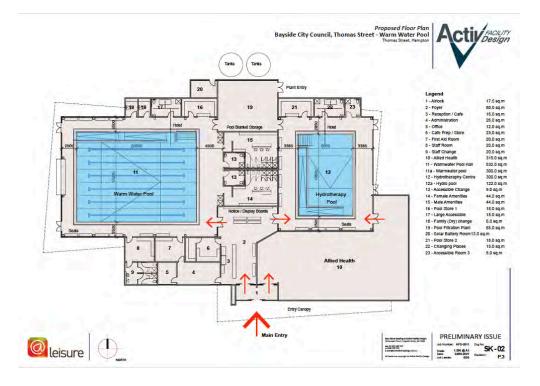

#### 4.1 Floor plan

The proposed plan shows two pool halls to allow for multi-purpose activity in the warm water pool hall, while allowing the hydro pool to be dedicated to allied health and wellbeing. This has allowed for a centralised amenity zone with some amenity on pool deck.

The floor plan shows a 500sqm warm water pool with ramp entry with accessible and family change rooms immediately opposite the pool ramp.

The warm water pool could be programmed for swimming lessons, aqua aerobics classes and available for casual public use.

The 300sq/m hydrotherapy pool has been designed specifically for allied health use, who could maximise the higher pool temperatures, and individual one on one use for high level rehabilitation. The design allows for separate lease or sub lease of the allied health space and hydrotherapy pool. Detailed design of the allied health space should include input from the potential operator.

A small café incorporated into the centres main reception allows the operator of the warm water pool to maximise staff resources by servicing both areas.

Lifeguard supervision would be required for the warm water pool at all times. The hydrotherapy pool would be only used under the supervision of appropriately trained allied health professionals with the support of Lifeguard trained staff from the warm water component when required in emergencies.

Figure 6. Draft site plan for the Thomas St venue

Figure 7. Draft floor plan for the Thomas St venue