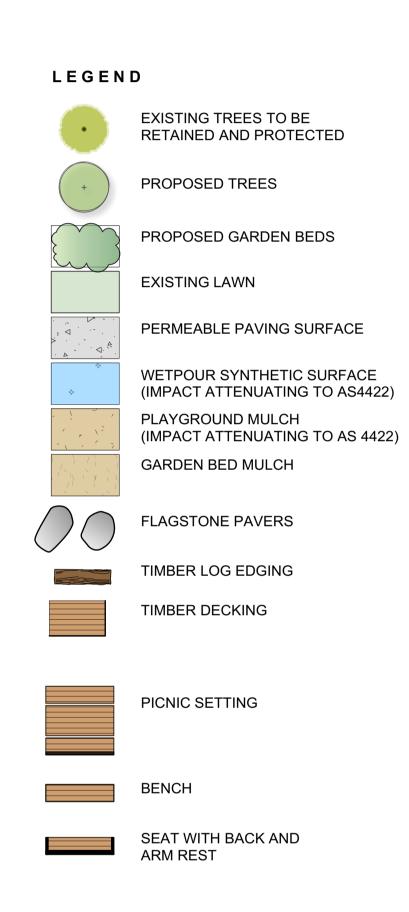

## **Design Intent**

The new Tricks Resrve Playground will provide similar and improved all abilities play experiences offered by the current playground and include new elements such as:

- a nest swing
- challenging traverse course
- naturally shaded seating areas

The new swing and play structure will be located within the existing playground footprint. It is envisioned that existing trees will not be removed.

The new play structure will be predominantly timber with some highlight colours.