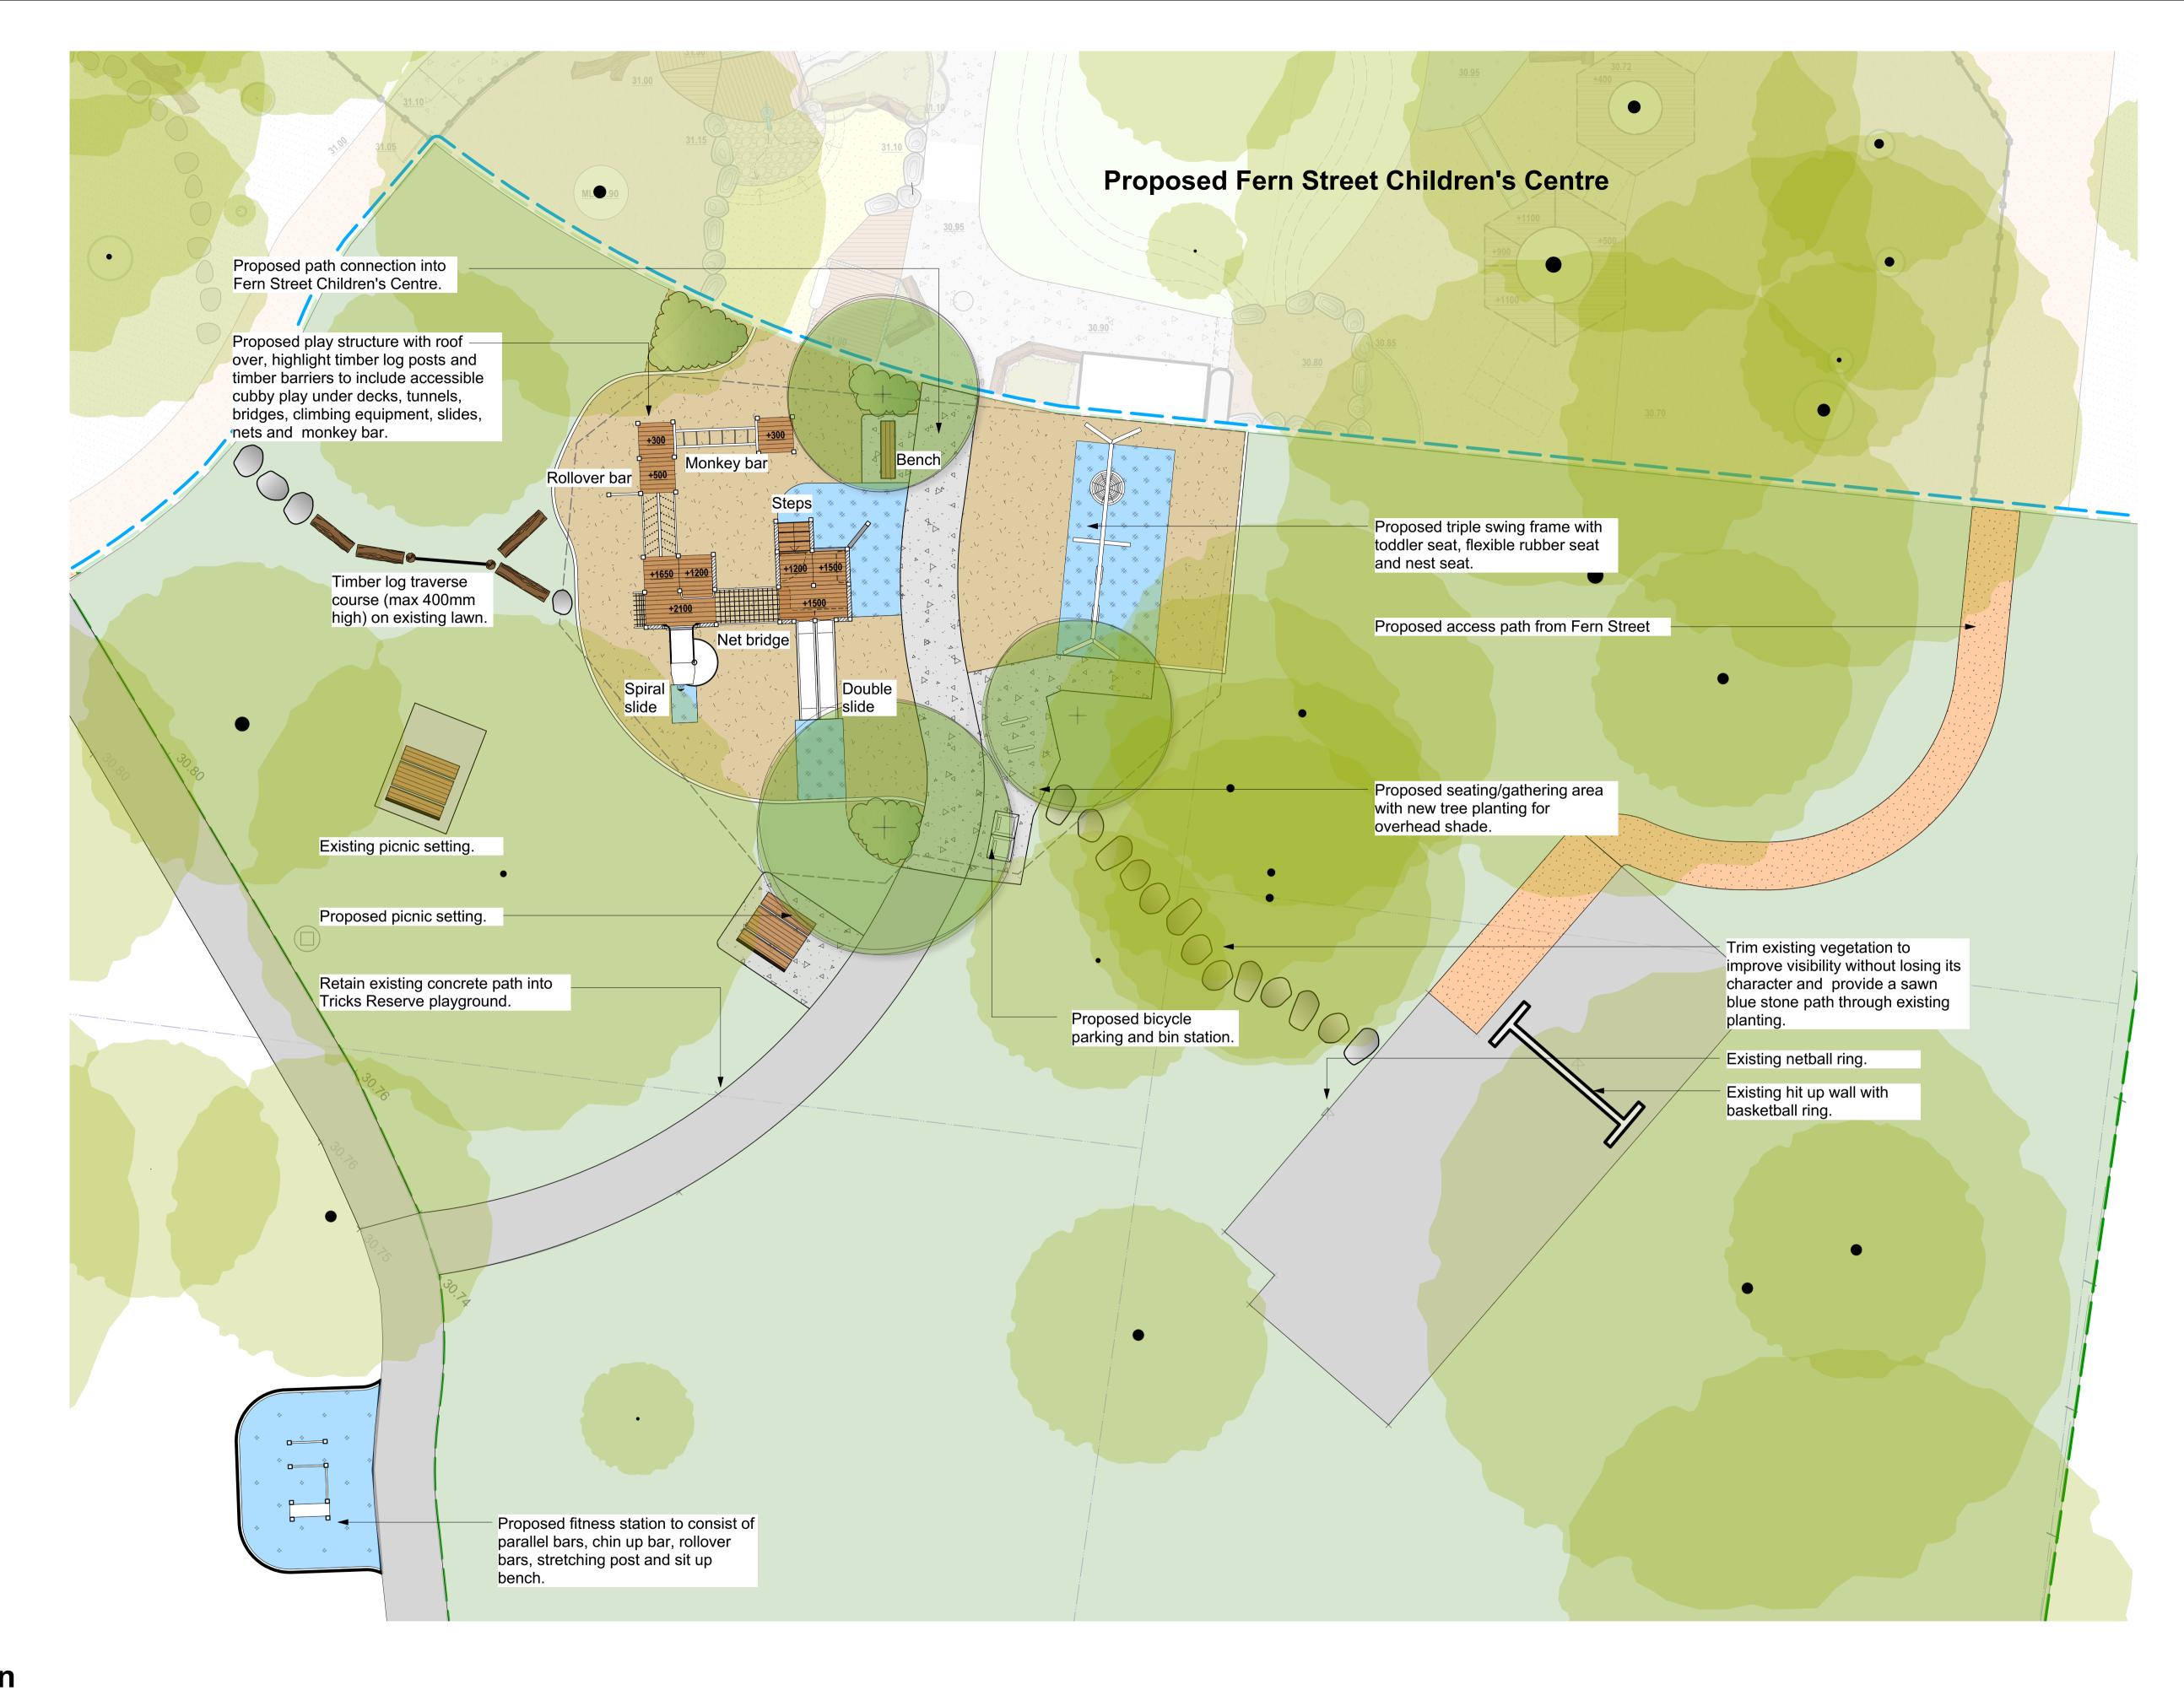

## **Design Intent**

The new Tricks Resrve Playground will provide similar and improved all abilities play experiences offered by the current playground and include new elements such as:

- a nest swing
- challenging traverse course
- naturally shaded seating areas

The new swing and play structure will be located within the existing playground footprint. It is envisioned that existing trees will not be removed.

The new play structure will be predominantly timber with some highlight colours.

Landscape Concept Plan